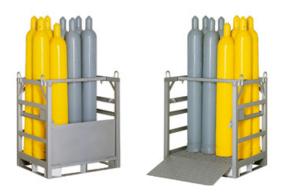

## PRODUCT DATA SHEET Hiltra®: Gas bottle pallet GFP12

| Size Gas bottle pallet GFP12 |                         |
|------------------------------|-------------------------|
| Article number               | 1777                    |
| Dimensions external LxDxH    | 1100 x 850 x 1200 mm    |
| Capacity                     | 12x 50 liter gas bottle |
| Weight                       | 135 kg                  |

## **Specifications Gas bottle pallet GFP12**

Made from galvanised tubes suitable for placing and transporting gas cylinders. The products shown can be used within the PGS 15 regulations.

## Features:

- Made of galvanized box section.
- Equipped with safety bar to prevent the bottles from falling over.
- Suitable for movement with forklift and crane.
- Equipped with folding ramp.